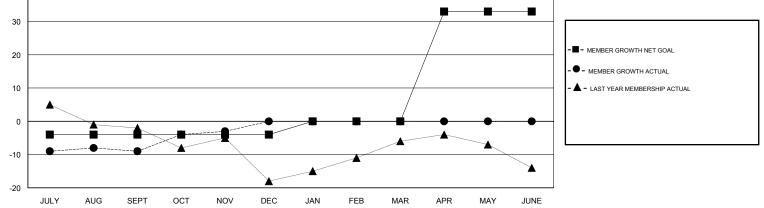

## GMT CA

|                       | Club          | s         |               | Members               |                           |                         |                                                    |
|-----------------------|---------------|-----------|---------------|-----------------------|---------------------------|-------------------------|----------------------------------------------------|
| RESULTS FOR 2017-2018 |               |           |               | RESULTS FOR 2017-2018 |                           |                         |                                                    |
| QUARTER               | NEW CLUB GOAL | NEW CLUBS | DROPPED CLUBS | QUARTER               | MEMBER GROWTH NET<br>GOAL | MEMBER GROWTH<br>ACTUAL | DROPPED<br>MEMBERS ACTUAL<br>(including transfers) |
| JULY/AUG/SEPT         | 0             | 0         | 0             | JULY/AUG/SEPT         | -4                        | 16                      | 21                                                 |
| OCT/NOV/DEC           | 0             | 0         | 0             | OCT/NOV/DEC           | 0                         | 9                       | 3                                                  |
| JAN/FEB/MAR           | 0             | 0         | 0             | JAN/FEB/MAR           | 4                         | 0                       | 0                                                  |
| APR/MAY/JUNE          | 1             | 0         | 0             | APR/MAY/JUNE          | 33                        | 0                       | 0                                                  |