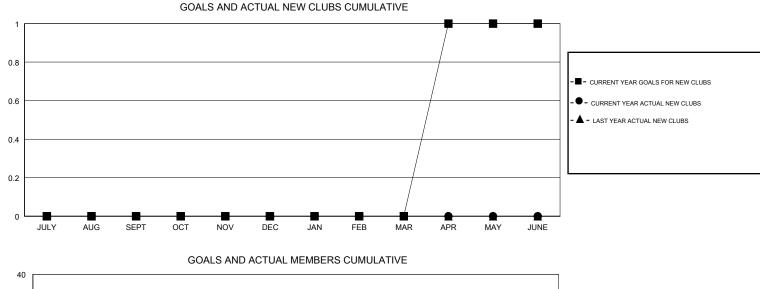

## GMT CA

|                       | Club          | s         |               | Members               |                           |                         |                                                    |
|-----------------------|---------------|-----------|---------------|-----------------------|---------------------------|-------------------------|----------------------------------------------------|
| RESULTS FOR 2017-2018 |               |           |               | RESULTS FOR 2017-2018 |                           |                         |                                                    |
| QUARTER               | NEW CLUB GOAL | NEW CLUBS | DROPPED CLUBS | QUARTER               | MEMBER GROWTH NET<br>GOAL | MEMBER GROWTH<br>ACTUAL | DROPPED<br>MEMBERS ACTUAL<br>(including transfers) |
| JULY/AUG/SEPT         | 0             | 0         | 0             | JULY/AUG/SEPT         | -4                        | 16                      | 21                                                 |
| OCT/NOV/DEC           | 0             | 0         | 0             | OCT/NOV/DEC           | 0                         | 9                       | 3                                                  |
| JAN/FEB/MAR           | 0             | 0         | 0             | JAN/FEB/MAR           | 4                         | 0                       | 0                                                  |
| APR/MAY/JUNE          | 1             | 0         | 0             | APR/MAY/JUNE          | 33                        | 0                       | 0                                                  |